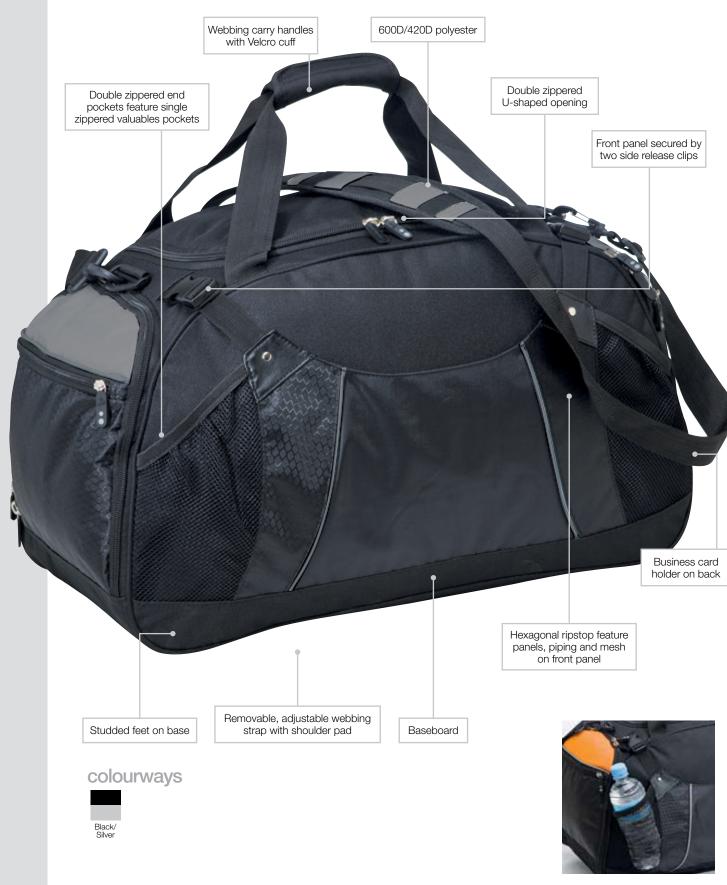

3 125mm diameter

4 160mm diameter

DESCRIPTION: • 600D/420D polyester

 Hexagonal ripstop feature panels, piping and meab on front panel

mesh on front panel

• Front panel secured by two side release clips

 Double zippered end pockets feature single zippered valuables pockets

Double zippered U-shaped opening

Business card holder on back

Webbing carry handles with Velcro cuff

Removable, adjustable webbing strap with

shoulder pad

Studded feet on base

Baseboard

PACKAGING: Each bag packed in an individual poly bag with